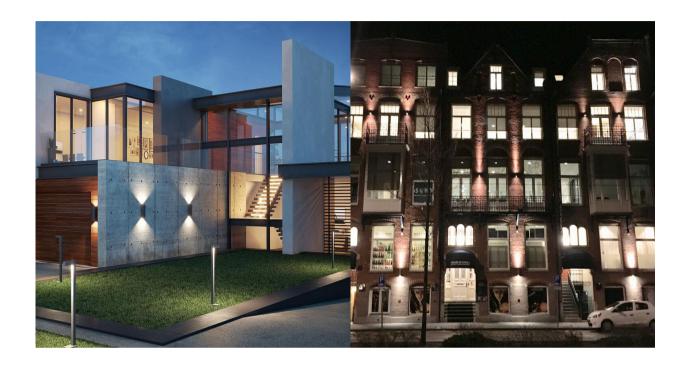

## **SISLI**

Sisli is a family of wall mount Up/Down luminaires, made of high-grade aluminium alloy and treated with special corrosion resistant powder coat paint, suitable for harsh exterior application and sealed to IP65, deep LED source with faceted reflector to reduce glare and provides visual comfort, available with various beam angles from narrow to wide, customized solutions available upon request.