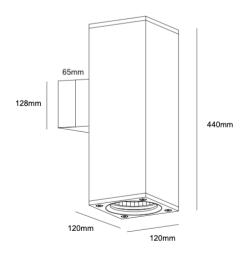

solutions available upon request.

Material- High grade aluminium alloy Glass- Tempered glass diffuser

Efficacy-88-99lm/W

Finish- Black, Anthracite, white powder

coating

Input voltage- 240V AC Life: 50,000 Hours L70

























| Model number     | Wattage | <b>Beam Angle</b> | CCT   | Finish        | Controls    |
|------------------|---------|-------------------|-------|---------------|-------------|
| SI-10W-24-3K-B-S | 2x5W    | 15°               | 2700K | A: Anthracite | S: Standard |
|                  | 2x10W   | 24°               | 3000K | B: Black      | A: 0-10V    |
|                  | 2x15W   | 36°               | 4000K | C: Custom     | D: Dali     |
|                  | 2x20W   | 60°               | 5000K | W: White      |             |

## **Dimensions**