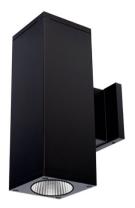

## **SISLI**

Sisli is a family of wall mount Up/Down luminaires, made of high-grade aluminium alloy and treated with special corrosion resistant powder coat paint, suitable for harsh exterior application and sealed to IP65, deep LED source with faceted reflector to reduce glare and provides visual comfort, available with various beam angles from narrow to wide, customized solutions available upon request.

## **Dimensions**