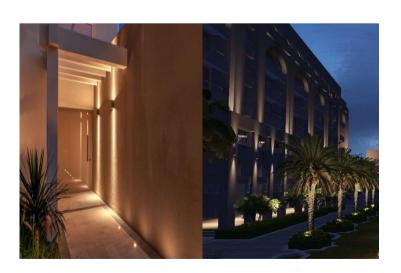

## **SISLI**

Sisli is a family of wall mount Up/Down luminaires, made of high-grade aluminium alloy and treated with special corrosion resistant powder coat paint, suitable for harsh exterior application and sealed to IP65, deep LED source with faceted reflector to reduce glare and provides visual comfort, available with various beam angles from narrow to wide, customized solutions available upon request.