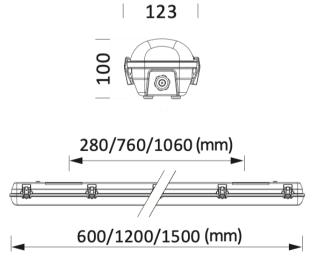

## **SCURA II**

Scura II is a surface mount robust LED weatherproof luminaire, made from materials selected to withstand aggressive atmospheres laden with salts, acid and mineral oils, frosted opal diffuser for uniform lighting, corrosion and impact resistant, sealed to IP67 and IK08 rated, flammability (UL94) V2 glow wire test (EN 60595-2-11) 850°C, ideal to use in abattoirs, factories, process areas, transport terminals, covered parking areas, industrial facilities, service areas, and multipurpose halls, modular gear tray can be replaceable for maintenance or upgradable for future needs, supplied with weatherproof cable glands.

**Material**- Highly robust self-extinguishing GRP body, anti-UV Opal PMMA diffuser with stainless steel clips.

Finish- Grey finish

Efficacy- 125-140lm/W

Input voltage- 240V 50/60Hz

**Dimming-** 1-10V, DALI, DSI, motion sensor.

Life: 50,000 Hours L80

| Model number: SCII-45W-5K-S |                                                                    |                 |                 |
|-----------------------------|--------------------------------------------------------------------|-----------------|-----------------|
| Wattage                     | 15W   24W                                                          | 20W   45W   55W | 30W   50W   65W |
| Length                      | 600mm                                                              | 1200mm          | 1500mm          |
| ССТ                         | 2700K   3000K   4000K   5000K   5700K   6000K                      |                 |                 |
| Controls                    | S: Standard   D: Dali   A: 1-10V   M: Motion Sensor   E: Emergency |                 |                 |