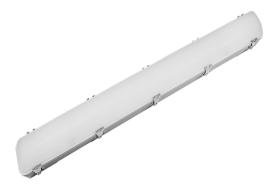

## **SCURA II**

Scura II is a surface mount robust LED weatherproof luminaire, made from materials selected to withstand aggressive atmospheres laden with salts, acid and mineral oils, frosted opal diffuser for uniform lighting, corrosion and impact resistant, sealed to IP67 and IK08 rated, flammability (UL94) V2 glow wire test (EN 60595-2-11) 850°C, ideal to use in abattoirs, factories, process areas, transport terminals, covered parking areas, industrial facilities, service areas, and multipurpose halls, modular gear tray can be replaceable for maintenance or upgradable for future needs, supplied with weatherproof cable glands.

**Material**- Highly robust self-extinguishing GRP body, anti-UV Opal PMMA diffuser with stainless steel clips.

Finish- Grey finish

Efficacy- 125-140lm/W

Input voltage- 240V 50/60Hz

**Dimming-** 1-10V, DALI, DSI, motion sensor.