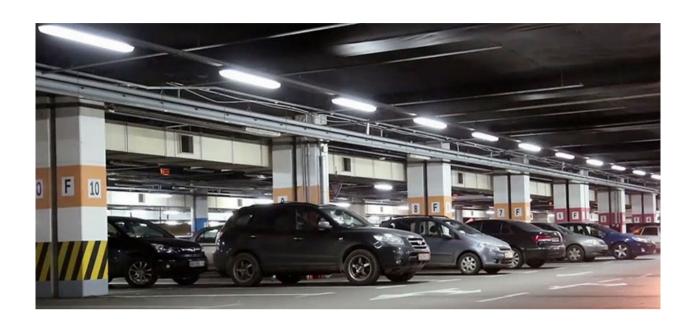

## **SCURA II**

Scura II is a surface mount robust LED weatherproof luminaire, made from materials selected to withstand aggressive atmospheres laden with salts, acid and mineral oils, frosted opal diffuser for uniform lighting, corrosion and impact resistant, sealed to IP67 and IK08 rated, flammability (UL94) V2 glow wire test (EN 60595-2-11) 850°C, ideal to use in abattoirs, factories, process areas, transport terminals, covered parking areas, industrial facilities, service areas, and multipurpose halls, modular gear tray can be replaceable for maintenance or upgradable for future needs, supplied with weatherproof cable glands.