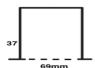

Life: 50,000 Hours L70 Warranty: 3 years

| Model number          | Profile | Wattage | Mount                | ССТ   | Finish | Controls    |
|-----------------------|---------|---------|----------------------|-------|--------|-------------|
| PRR-26-13W-RC-4K-AL-S | 26      | 8W/M    | RC: Recessed ceiling | 2700K | AL     | S: Standard |
|                       |         | 13W/M   | RW: Recessed wall    | 3000K | BK     | D: DALI     |
|                       |         |         |                      | 4000K | WH     | A: 0-10V    |
| PRR-54-20W-RC-4K-AL-S | 54      | 20W/M   | RC: Recessed ceiling | 2700K | AL     | S: Standard |
|                       | 69      | 25W/M   | RW: Recessed wall    | 3000K | BK     | D: DALI     |
|                       | 94      | 30W/M   |                      | 4000K | WH     | A: 0-10V    |