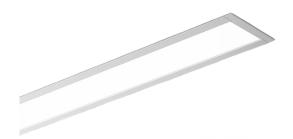

## **Profilo R**

Profilo R recessed LED Linear systems offers continuous runs of dot-free illumination with 100% lit diffuser and bends without dark spots, magnetic end caps without screws, futureproof LED boards easy to replace or upgrade, standard bends are T, X, L shapes and custom bends available upon request, high-impact acrylic anti yellowing diffuser provides smooth uniform illumination, suitable for recessed mounting into ceilings and walls, supplied with remote driver, incremental length 50mm, available with any length for continuous runs.