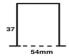

Life: 50,000 Hours L70 Warranty: 3 years

| Model number          | Profile | Wattage | Mount                | ССТ   | Finish | Controls    |
|-----------------------|---------|---------|----------------------|-------|--------|-------------|
| PRR-26-13W-RC-4K-AL-S | 26      | 8W/M    | RC: Recessed ceiling | 2700K | AL     | S: Standard |
|                       |         | 13W/M   | RW: Recessed wall    | 3000K | BK     | D: DALI     |
|                       |         |         |                      | 4000K | WH     | A: 0-10V    |
| PRR-54-20W-RC-4K-AL-S | 54      | 20W/M   | RC: Recessed ceiling | 2700K | AL     | S: Standard |
|                       | 69      | 25W/M   | RW: Recessed wall    | 3000K | BK     | D: DALI     |
|                       | 94      | 30W/M   |                      | 4000K | WH     | A: 0-10V    |