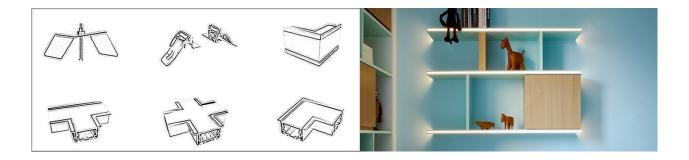

## **Profilo R**

Profilo R recessed LED Linear systems offers continuous runs of dot-free illumination with 100% lit diffuser and bends without dark spots, magnetic end caps without screws, futureproof LED boards easy to replace or upgrade, standard bends are T, X, L shapes and custom bends available upon request, high-impact acrylic anti yellowing diffuser provides smooth uniform illumination, suitable for recessed mounting into ceilings and walls, supplied with remote driver, incremental length 50mm, available with any length for continuous runs.

**Material**- Extruded aluminium channel with high-impact acrylic diffuser.

**Finish**- Silver anodized paint finish, black, white or any custom RAL colour.

Efficacy- 97lm/W

Input voltage- 240V 50/60Hz Dimming- 1-10V, DALI or DSI.