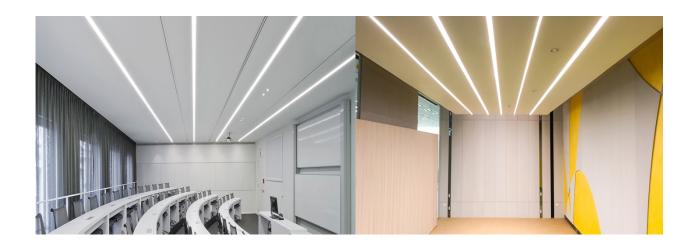

## **Profilo R**

Profilo R recessed LED Linear systems offers continuous runs of dot-free illumination with 100% lit diffuser and bends without dark spots, magnetic end caps without screws, futureproof LED boards easy to replace or upgrade, standard bends are T, X, L shapes and custom bends available upon request, high-impact acrylic anti yellowing diffuser provides smooth uniform illumination, suitable for recessed mounting into ceilings and walls, supplied with remote driver, incremental length 50mm, available with any length for continuous runs.

**Material**- Extruded aluminium channel with high-impact acrylic diffuser.

**Finish**- Silver anodized paint finish, black, white or any custom RAL colour.

Efficacy- 97lm/W

Input voltage- 240V 50/60Hz Dimming- 1-10V, DALI or DSI.

Life: 50,000 Hours L70 Warranty: 3 years

| Model number          | Profile | Wattage | Mount                | ССТ   | Finish | Controls    |
|-----------------------|---------|---------|----------------------|-------|--------|-------------|
| PRR-26-13W-RC-4K-AL-S | 26      | 8W/M    | RC: Recessed ceiling | 2700K | AL     | S: Standard |
|                       |         | 13W/M   | RW: Recessed wall    | 3000K | BK     | D: DALI     |
|                       |         |         |                      | 4000K | WH     | A: 0-10V    |
| PRR-54-20W-RC-4K-AL-S | 54      | 20W/M   | RC: Recessed ceiling | 2700K | AL     | S: Standard |
|                       | 69      | 25W/M   | RW: Recessed wall    | 3000K | BK     | D: DALI     |
|                       | 94      | 30W/M   |                      | 4000K | WH     | A: 0-10V    |