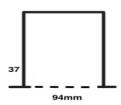

Life: 50,000 Hours L70 Warranty: 3 years

| Model number          | Profile | Wattage | Mount                | ССТ   | Finish | Controls    |
|-----------------------|---------|---------|----------------------|-------|--------|-------------|
| PRR-26-13W-RC-4K-AL-S | 26      | 8W/M    | RC: Recessed ceiling | 2700K | AL     | S: Standard |
|                       |         | 13W/M   | RW: Recessed wall    | 3000K | BK     | D: DALI     |
|                       |         |         |                      | 4000K | WH     | A: 0-10V    |
| PRR-54-20W-RC-4K-AL-S | 54      | 20W/M   | RC: Recessed ceiling | 2700K | AL     | S: Standard |
|                       | 69      | 25W/M   | RW: Recessed wall    | 3000K | BK     | D: DALI     |
|                       | 94      | 30W/M   |                      | 4000K | WH     | A: 0-10V    |