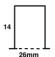

## **Profilo R**

Profilo R recessed LED Linear systems offers continuous runs of dot-free illumination with 100% lit diffuser and bends without dark spots, magnetic end caps without screws, futureproof LED boards easy to replace or upgrade, standard bends are T, X, L shapes and custom bends available upon request, high-impact acrylic anti yellowing diffuser provides smooth uniform illumination, suitable for recessed mounting into ceilings and walls, supplied with remote driver, incremental length 50mm, available with any length for continuous runs.

Life: 50,000 Hours L70 Warranty: 3 years

| Model number          | Profile | Wattage | Mount                | ССТ   | Finish | Controls    |
|-----------------------|---------|---------|----------------------|-------|--------|-------------|
| PRR-26-13W-RC-4K-AL-S | 26      | 8W/M    | RC: Recessed ceiling | 2700K | AL     | S: Standard |
|                       |         | 13W/M   | RW: Recessed wall    | 3000K | BK     | D: DALI     |
|                       |         |         |                      | 4000K | WH     | A: 0-10V    |
| PRR-54-20W-RC-4K-AL-S | 54      | 20W/M   | RC: Recessed ceiling | 2700K | AL     | S: Standard |
|                       | 69      | 25W/M   | RW: Recessed wall    | 3000K | BK     | D: DALI     |
|                       | 94      | 30W/M   |                      | 4000K | WH     | A: 0-10V    |