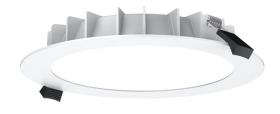

## **SKYE**

Skye LED down light family has sleek profile and dot-free diffuser, opal diffuser provides smooth and uniform distribution without dark or hot spots, wide beam spread offers maximum spacing between down lights, latest generation of LED's offers high efficacy, IP rated suitable for damp areas, available in four different sizes and wattages for wide range of applications.

**Material**- Aluminium body, trim and heatsink, opal UV stabilized PMMA diffuser

Finish- White RAL 9016 Efficacy- 101-109lm/W

Input voltage- 200-240V AC 50/60Hz

Dimming- Dali, Triac optional

**Life**: 69,000 Hours L80