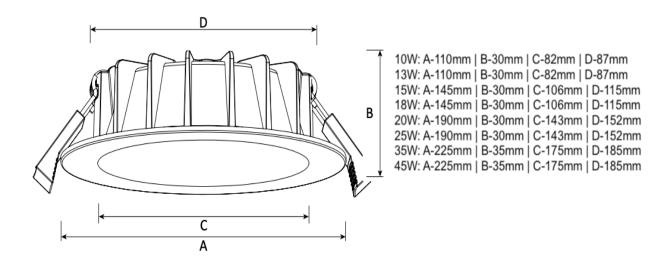

ation of LED's offers high efficacy, IP rated suitable for damp areas, available in four different sizes and wattages for wide range of applications.

**Material**- Aluminium body, trim and heatsink, opal UV stabilized PMMA diffuser

Finish- White RAL 9016 Efficacy- 101-109lm/W

Input voltage- 200-240V AC 50/60Hz

Dimming- Dali, Triac optional

**Life**: 69,000 Hours L80





Ta 45





| Model number: SK-15W-3K-S |                                               |
|---------------------------|-----------------------------------------------|
| Wattage                   | 10W   13W   15W   18W   20W   25W   35W   45W |
| CCT                       | 3000K   4000K   5000K   5700K   3-CCT         |
| Controls                  | S: Standard   D: Dali   T: Triac              |

## **Dimensions**