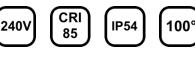

**Material**- Aluminium body, trim and heatsink, opal UV stabilized PMMA diffuser

Finish- White RAL 9016 Efficacy- 101-109lm/W

Input voltage- 200-240V AC 50/60Hz

Dimming- Dali, Triac optional

**Life**: 69,000 Hours L80