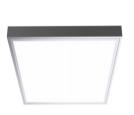

## VITA

Vita's LED panels are backlit and provides homogeneous illumination, equipped with low glare micro-prism UGR<19 diffuser ideal for office lighting, designed to reduce glare and improve light distribution through precision formed lens optics, high efficacy 150lm/W available upon request, all sides and corners are turned in and hemmed, removing sharp edges for safe handling and installation, available in different wattages and sizes to suit various applications, high CRI and smart controls for human centric lighting available as an option.

Material- Extruded aluminium frame, anti UV

PMMA micro prism diffuser.

Finish- white powder coated paint

Efficacy- 115-120lm/W

Input voltage- 100-240V 50/60Hz Dimming- 1-10V, DALI or DSI. Life: 58,000 Hours L80/B10