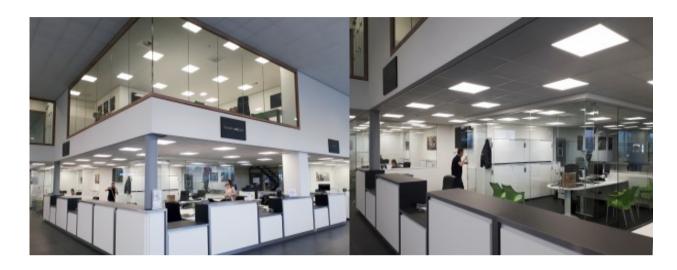

## VITA

Vita's LED panels are backlit and provides homogeneous illumination, equipped with low glare micro-prism UGR<19 diffuser ideal for office lighting, designed to reduce glare and improve light distribution through precision formed lens optics, high efficacy 150lm/W available upon request, all sides and corners are turned in and hemmed, removing sharp edges for safe handling and installation, available in different wattages and sizes to suit various applications, high CRI and smart controls for human centric lighting available as an option.