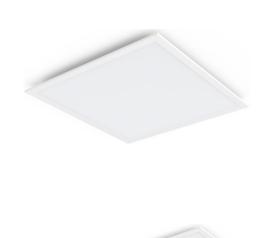

## VITA

Vita's LED panels are backlit and provides homogeneous illumination, equipped with low glare micro-prism UGR<19 diffuser ideal for office lighting, designed to reduce glare and improve light distribution through precision formed lens optics, high efficacy 150lm/W available upon request, all sides and corners are turned in and hemmed, removing sharp edges for safe handling and installation, available in different wattages and sizes to suit various applications, high CRI and smart controls for human centric lighting available as an option.

**Surface Mount frame** 