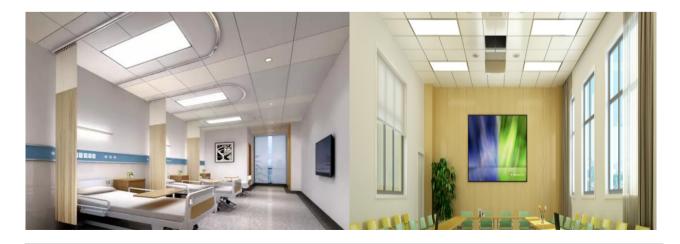

## VITA

Vita's LED panels are backlit and provides homogeneous illumination, equipped with low glare micro-prism UGR<19 diffuser ideal for office lighting, designed to reduce glare and improve light distribution through precision formed lens optics, high efficacy 150lm/W available upon request, all sides and corners are turned in and hemmed, removing sharp edges for safe handling and installation, available in different wattages and sizes to suit various applications, high CRI and smart controls for human centric lighting available as an option.