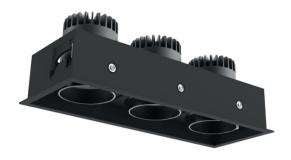

## **SHOPY**

Shopy's recessed adjustable LED down light family has single, double and triple modules, sleek profile with minimal trim blends perfectly with recessed ceilings, deep LED source with cutoff angle reduces glare for visual comfort, narrow beam angles for accent lighting and wide beam angles for maximum spacing between luminaires, high output lumens packages with latest LEDs generation, high CRI90+ upon request, nine different sizes and various wattages for wide range of applications.