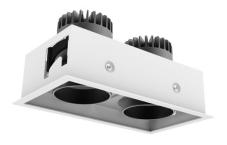

## **SHOPY**

Shopy's recessed adjustable LED down light family has single, double and triple modules, sleek profile with minimal trim blends perfectly with recessed ceilings, deep LED source with cutoff angle reduces glare for visual comfort, narrow beam angles for accent lighting and wide beam angles for maximum spacing between luminaires, high output lumens packages with latest LEDs generation, high CRI90+ upon request, nine different sizes and various wattages for wide range of applications.