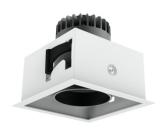

## **SHOPY**

Shopy's recessed adjustable LED down light family has single, double and triple modules, sleek profile with minimal trim blends perfectly with recessed ceilings, deep LED source with cutoff angle reduces glare for visual comfort, narrow beam angles for accent lighting and wide beam angles for maximum spacing between luminaires, high output lumens packages with latest LEDs generation, high CRI90+ upon request, nine different sizes and various wattages for wide range of applications.