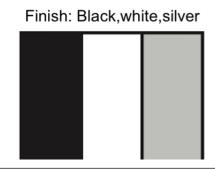

**Material**- Die-cast aluminium body, trim and heatsink, high purity aluminium reflector **Finish**- White, silver, black powder coat paint

Input voltage- 240V 50/60Hz

Dimming- Dali, DSI, 1-10V as an option