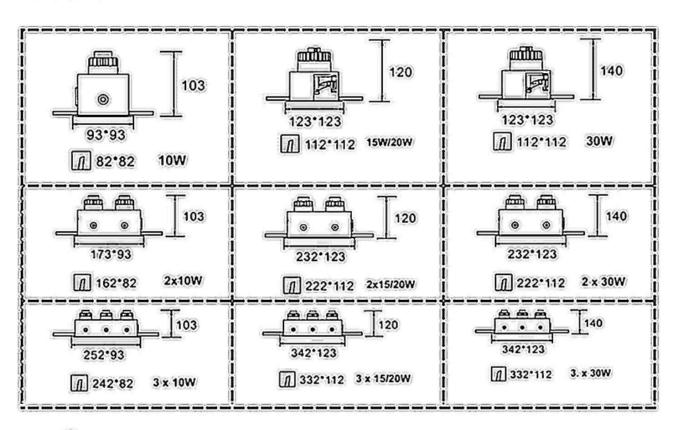

-------------------|--------------------------|----------------------------------|------------------------------|----------------------------------------------------------|
| SH1-10W-36-3K-S | 10W<br>15W<br>20W<br>30W | 10°                      | 2700K                            | 760<br>1140<br>1520<br>2280  | S: Standard                                              |
| SH2-20W-36-3K-S | 20W<br>30W<br>40W<br>60W | 15°<br>24°<br>36°<br>60° | 3000K<br>4000K<br>5000K<br>6000K | 1520<br>2280<br>3040<br>4560 | A: 1-10V Dimming D: DALI Dimming S: DSI dimming T: Triac |
| SH3-30W-36-3K-S | 30W<br>45W<br>60W<br>90W |                          |                                  | 2280<br>3420<br>4560<br>6840 |                                                          |











## **Dimensions**