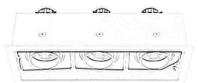

## **SHOPY**

Shopy's recessed adjustable LED down light family has single, double and triple modules, sleek profile with minimal trim blends perfectly with recessed ceilings, deep LED source with cutoff angle reduces glare for visual comfort, narrow beam angles for accent lighting and wide beam angles for maximum spacing between luminaires, high output lumens packages with latest LEDs generation, high CRI90+ upon request, nine different sizes and various wattages for wide range of applications.

**Material**- Die-cast aluminium body, trim and heatsink, high purity aluminium reflector **Finish**- White, silver, black powder coat paint

Input voltage- 240V 50/60Hz

Dimming- Dali, DSI, 1-10V as an option

Life: 50,000 Hours L80 B10

Warranty: 3 years

| Model number    | Wattage                  | Beam<br>Angle            | ССТ                              | LM                           | Controls                                                 |
|-----------------|--------------------------|--------------------------|----------------------------------|------------------------------|----------------------------------------------------------|
| SH1-10W-36-3K-S | 10W<br>15W<br>20W<br>30W | 10°                      | 2700K                            | 760<br>1140<br>1520<br>2280  | S: Standard                                              |
| SH2-20W-36-3K-S | 20W<br>30W<br>40W<br>60W | 15°<br>24°<br>36°<br>60° | 3000K<br>4000K<br>5000K<br>6000K | 1520<br>2280<br>3040<br>4560 | A: 1-10V Dimming D: DALI Dimming S: DSI dimming T: Triac |
| SH3-30W-36-3K-S | 30W<br>45W<br>60W<br>90W |                          |                                  | 2280<br>3420<br>4560<br>6840 |                                                          |