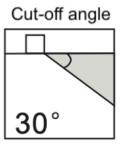

## **SHOPY**

Shopy's recessed adjustable LED down light family has single, double and triple modules, sleek profile with minimal trim blends perfectly with recessed ceilings, deep LED source with cutoff angle reduces glare for visual comfort, narrow beam angles for accent lighting and wide beam angles for maximum spacing between luminaires, high output lumens packages with latest LEDs generation, high CRI90+ upon request, nine different sizes and various wattages for wide range of applications.