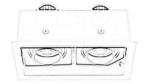

## **SHOPY**

Shopy's recessed adjustable LED down light family has single, double and triple modules, sleek profile with minimal trim blends perfectly with recessed ceilings, deep LED source with cutoff angle reduces glare for visual comfort, narrow beam angles for accent lighting and wide beam angles for maximum spacing between luminaires, high output lumens packages with latest LEDs generation, high CRI90+ upon request, nine different sizes and various wattages for wide range of applications.

**Material**- Die-cast aluminium body, trim and heatsink, high purity aluminium reflector **Finish**- White, silver, black powder coat paint

Input voltage- 240V 50/60Hz

Dimming- Dali, DSI, 1-10V as an option

Life: 50,000 Hours L80 B10

Warranty: 3 years

| Model number    | Wattage                  | Beam<br>Angle            | ССТ                              | LM                           | Controls                                                 |
|-----------------|--------------------------|--------------------------|----------------------------------|------------------------------|----------------------------------------------------------|
| SH1-10W-36-3K-S | 10W<br>15W<br>20W<br>30W | 10°                      | 2700K                            | 760<br>1140<br>1520<br>2280  | S: Standard                                              |
| SH2-20W-36-3K-S | 20W<br>30W<br>40W<br>60W | 15°<br>24°<br>36°<br>60° | 3000K<br>4000K<br>5000K<br>6000K | 1520<br>2280<br>3040<br>4560 | A: 1-10V Dimming D: DALI Dimming S: DSI dimming T: Triac |
| SH3-30W-36-3K-S | 30W<br>45W<br>60W<br>90W |                          |                                  | 2280<br>3420<br>4560<br>6840 |                                                          |