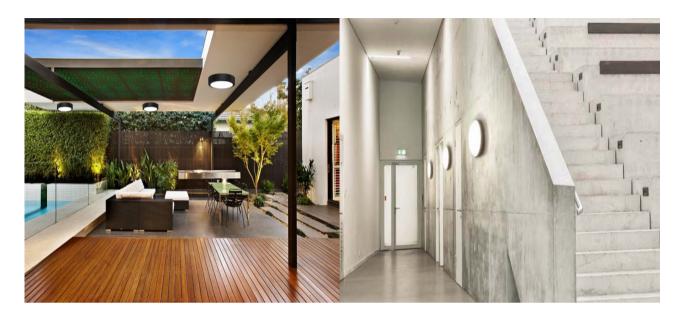

## **RUPA**

Rupa's are high performance surface mount LED luminaires, robust structure IK10 rated for harsh environments, fire-rated material, heat and corrosion resistant, anti-tamper screws on trim, UV stabilized opal cover provides smooth and even lighting, circular LED boards ensures uniform distribution without dark or hot spots, slim in size makes it suitable for wide range of applications, high output lumens packages in their class, available in different sizes, shapes and wattages.

**Material**- Robust PC body with anti UV opal diffuser

Finish- White or black paint

Efficacy- 98lm/W

Input voltage- 240V 50/60Hz Dimming- 1-10V, Dali, Triac

Life: 50,000 Hours L70

| Model number: RUC-18W-4K-B-S |                                                                        |
|------------------------------|------------------------------------------------------------------------|
| Shape                        | C: Circular   S: Semicircle   O: Oval   Sq: Square                     |
| Wattage                      | 12W   18W   25W   30W*                                                 |
| ССТ                          | 3000К   4000К   5000К   5700К   Tri                                    |
| Finish                       | B: Black   W: White                                                    |
| Controls                     | S: Standard   A: 01-0V   T: Triac   D: Dali   S: Sensor   E: Emergency |