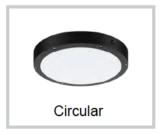

**Material**- Robust PC body with anti UV opal diffuser

Finish- White or black paint

Efficacy- 98lm/W

Input voltage- 240V 50/60Hz Dimming- 1-10V, Dali, Triac

Life: 50,000 Hours L70

| Model number: RUC-18W-4K-B-S |                                                                        |
|------------------------------|------------------------------------------------------------------------|
| Shape                        | C: Circular   S: Semicircle   O: Oval   Sq: Square                     |
| Wattage                      | 12W   18W   25W   30W*                                                 |
| ССТ                          | 3000К   4000К   5000К   5700К   Tri                                    |
| Finish                       | B: Black   W: White                                                    |
| Controls                     | S: Standard   A: 01-0V   T: Triac   D: Dali   S: Sensor   E: Emergency |

<sup>\*</sup>Only for circular