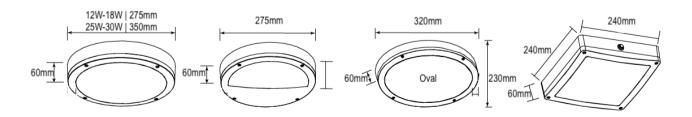

**Material**- Robust PC body with anti UV opal diffuser

Finish- White or black paint

Efficacy- 98lm/W

Input voltage- 240V 50/60Hz Dimming- 1-10V, Dali, Triac

Life: 50,000 Hours L70

| Model number: RUC-18W-4K-B-S |                                                                        |
|------------------------------|------------------------------------------------------------------------|
| Shape                        | C: Circular   S: Semicircle   O: Oval   Sq: Square                     |
| Wattage                      | 12W   18W   25W   30W*                                                 |
| ССТ                          | 3000К   4000К   5000К   5700К   Tri                                    |
| Finish                       | B: Black   W: White                                                    |
| Controls                     | S: Standard   A: 01-0V   T: Triac   D: Dali   S: Sensor   E: Emergency |

<sup>\*</sup>Only for circular