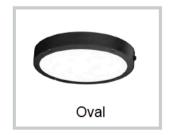

**Material**- Robust PC body with anti UV opal diffuser

Finish- White or black paint

Efficacy- 98lm/W

Input voltage- 240V 50/60Hz Dimming- 1-10V, Dali, Triac

Life: 50,000 Hours L70

| Model number: RUC-18W-4K-B-S |                                                                        |
|------------------------------|------------------------------------------------------------------------|
| Shape                        | C: Circular   S: Semicircle   O: Oval   Sq: Square                     |
| Wattage                      | 12W   18W   25W   30W*                                                 |
| ССТ                          | 3000К   4000К   5000К   5700К   Tri                                    |
| Finish                       | B: Black   W: White                                                    |
| Controls                     | S: Standard   A: 01-0V   T: Triac   D: Dali   S: Sensor   E: Emergency |

<sup>\*</sup>Only for circular