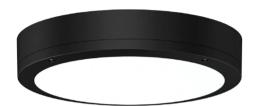

## **RUPA**

Rupa's are high performance surface mount LED luminaires, robust structure IK10 rated for harsh environments, fire-rated material, heat and corrosion resistant, anti-tamper screws on trim, UV stabilized opal cover provides smooth and even lighting, circular LED boards ensures uniform distribution without dark or hot spots, slim in size makes it suitable for wide range of applications, high output lumens packages in their class, available in different sizes, shapes and wattages.

**Material**- Robust PC body with anti UV opal diffuser

Finish- White or black paint

Efficacy- 98lm/W

Input voltage- 240V 50/60Hz Dimming- 1-10V, Dali, Triac

Life: 50,000 Hours L70

| Model number: RUC-18W-4K-B-S |                                                                        |
|------------------------------|------------------------------------------------------------------------|
| Shape                        | C: Circular   S: Semicircle   O: Oval   Sq: Square                     |
| Wattage                      | 12W   18W   25W   30W*                                                 |
| ССТ                          | 3000К   4000К   5000К   5700К   Tri                                    |
| Finish                       | B: Black   W: White                                                    |
| Controls                     | S: Standard   A: 01-0V   T: Triac   D: Dali   S: Sensor   E: Emergency |