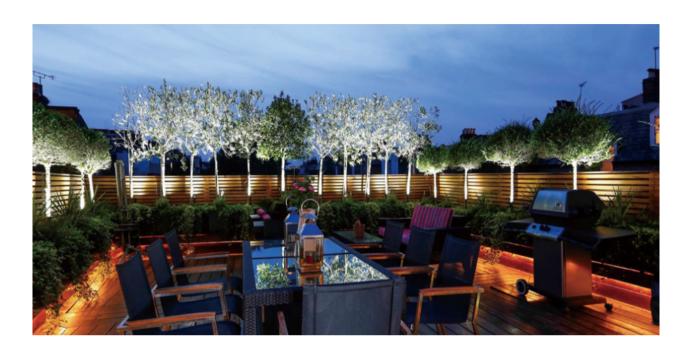

## LYON

Lyon is a robust yet high performance architectural spotlight with sleek design, deep LED source for visual comfort, sealed IP67 and robust structure makes it ideal for harsh outdoor weather, the luminaire can adapt to many applications with various options of optics and installation mounting accessories, anti-glare shield to reduce light spill, made of high-grade anodized aluminium 6063 and treated with special corrosion resistant powder coat paint, customized solutions available upon request.