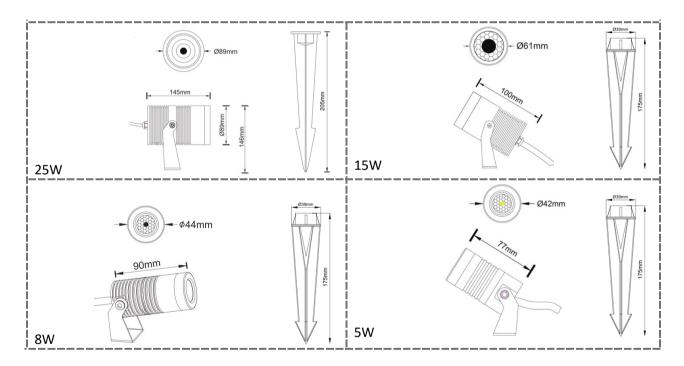

| Model number: LY-15W-36-3K-B-S                                                                         |
|--------------------------------------------------------------------------------------------------------|
| Wattage: 5W   8W   15W   25W                                                                           |
| Optics: 10°   15°   23°   36°   60°                                                                    |
| CCT: 2700K   3000K   4000K   5000K   6000K   Red   Green   Blue                                        |
| Accessories: S- spike   B- Base plate   A- Anti-glare shield   P-Poles 3-5-7   Pe-Pedal   T-Tree strap |
| Controls: S-Standard   A- 0-10V                                                                        |

## **Accessories**







## **Dimensions**