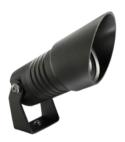

## LYON

Lyon is a robust yet high performance architectural spotlight with sleek design, deep LED source for visual comfort, sealed IP67 and robust structure makes it ideal for harsh outdoor weather, the luminaire can adapt to many applications with various options of optics and installation mounting accessories, anti-glare shield to reduce light spill, made of high-grade anodized aluminium 6063 and treated with special corrosion resistant powder coat paint, customized solutions available upon request.

**Material**- Anodized aluminium 6063 housing, CNC machined, high corrosion resistance.

Glass- 4mm Tempered glass diffuser

Efficacy-80 - 94lm/W

Finish- Grey powder coated paint

Input voltage- 24V DC or 100-277V AC