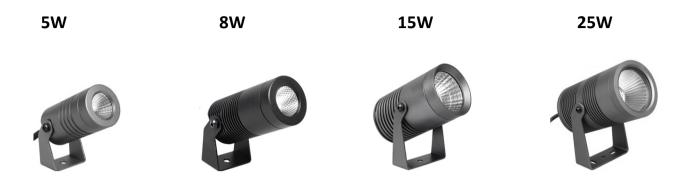

Life: 50,000 Hours L80 B20

| Model number: LY-15W-36-3K-B-S                                                                         |
|--------------------------------------------------------------------------------------------------------|
| Wattage: 5W   8W   15W   25W                                                                           |
| Optics: 10°   15°   23°   36°   60°                                                                    |
| CCT: 2700K   3000K   4000K   5000K   6000K   Red   Green   Blue                                        |
| Accessories: S- spike   B- Base plate   A- Anti-glare shield   P-Poles 3-5-7   Pe-Pedal   T-Tree strap |
| Controls: S-Standard   A- 0-10V                                                                        |