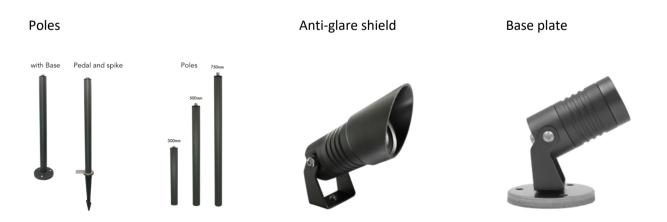

## **Accessories**

Life: 50,000 Hours L80 B20

| Model number: LY-15W-36-3K-B-S                                                                         |
|--------------------------------------------------------------------------------------------------------|
| Wattage: 5W   8W   15W   25W                                                                           |
| Optics: 10°   15°   23°   36°   60°                                                                    |
| CCT: 2700K   3000K   4000K   5000K   6000K   Red   Green   Blue                                        |
| Accessories: S- spike   B- Base plate   A- Anti-glare shield   P-Poles 3-5-7   Pe-Pedal   T-Tree strap |
| Controls: S-Standard   A- 0-10V                                                                        |