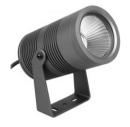

## LYON

Lyon is a robust yet high performance architectural spotlight with sleek design, deep LED source for visual comfort, sealed IP67 and robust structure makes it ideal for harsh outdoor weather, the luminaire can adapt to many applications with various options of optics and installation mounting accessories, anti-glare shield to reduce light spill, made of high-grade anodized aluminium 6063 and treated with special corrosion resistant powder coat paint, customized solutions available upon request.

**Material**- Anodized aluminium 6063 housing, CNC machined, high corrosion resistance.

Glass- 4mm Tempered glass diffuser

Efficacy-80 - 94lm/W

Finish- Grey powder coated paint

Input voltage- 24V DC or 100-277V AC