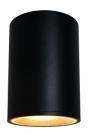

Zaha's surface mount **IP65 rated** LED down light family has modern sleek profile with minimal trim, deep LED source for visual comfort and glare-free illumination, Clear glass diffuser with IP65 gasketed housing makes it suitable for outdoor and damp applications, various beam angles from narrow to wide beam offers maximum spacing between luminaires, latest generation of Cree COB LED's offers high efficacy, available in different sizes and wattages for wide range of applications.

Material- Die-cast aluminium body, trim with clear toughened gasketed IP65 glass. Finish- BLACK powder coat paint Efficacy- 84lm/W Input voltage- 85-265V 50/60Hz Dimming- Dali, DSI, 1-10V as an option Life: 50,000 Hours L70 Warranty: 3 years