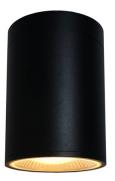

Zaha's surface mount **IP65 rated** LED down light family has modern sleek profile with minimal trim, deep LED source for visual comfort and glare-free illumination, Clear glass diffuser with IP65 gasketed housing makes it suitable for outdoor and damp applications, various beam angles from narrow to wide beam offers maximum spacing between luminaires, latest generation of Cree COB LED's offers high efficacy, available in different sizes and wattages for wide range of applications.

Material- Die-cast aluminium body, trim with clear toughened gasketed IP65 glass. Finish- BLACK powder coat paint Efficacy- 84lm/W Input voltage- 85-265V 50/60Hz Dimming- Dali, DSI, 1-10V as an option Life: 50,000 Hours L70 Warranty: 3 years