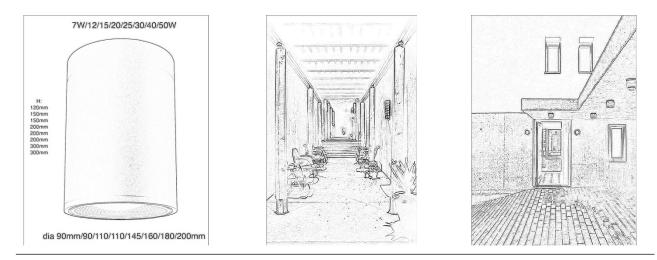

| Model number      | Wattage | Beam<br>Angle | ССТ   | Finish | Controls         |
|-------------------|---------|---------------|-------|--------|------------------|
| ZA-12W-60-3K-BK-S | 7W      | 24°           |       |        |                  |
|                   | 12W     | 60°           | 2700K |        |                  |
| ZA-20W-60-3K-BK-S | 15W     | 24°           | 3000K | BK     | S: Standard      |
|                   | 20W     | 45°           | 4000K | WH     | A: 1-10V Dimming |
|                   | 25W     | 60°           | 5000K | SL     | D: DALI Dimming  |
| ZA-40W-60-3K-BK-S | 30W     | 45°           | 6000K |        | S: DSI dimming   |
|                   | 40W     | 60°           |       |        |                  |
|                   | 50W     |               |       |        |                  |