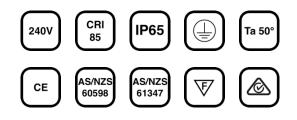

Zaha's surface mount **IP65 rated** LED down light family has modern sleek profile with minimal trim, deep LED source for visual comfort and glare-free illumination, Clear glass diffuser with IP65 gasketed housing makes it suitable for outdoor and damp applications, various beam angles from narrow to wide beam offers maximum spacing between luminaires, latest generation of Cree COB LED's offers high efficacy, available in different sizes and wattages for wide range of applications.

Material- Die-cast aluminium body, trim with clear toughened gasketed IP65 glass. Finish- BLACK powder coat paint Efficacy- 84lm/W Input voltage- 85-265V 50/60Hz Dimming- Dali, DSI, 1-10V as an option Life: 50,000 Hours L70 Warranty: 3 years