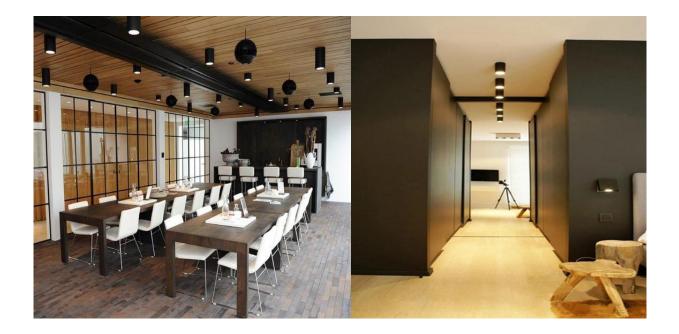

Zaha's surface mount **IP65 rated** LED down light family has modern sleek profile with minimal trim, deep LED source for visual comfort and glare-free illumination, Clear glass diffuser with IP65 gasketed housing makes it suitable for outdoor and damp applications, various beam angles from narrow to wide beam offers maximum spacing between luminaires, latest generation of Cree COB LED's offers high efficacy, available in different sizes and wattages for wide range of applications.