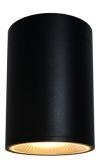

Zaha's surface mount **IP65 rated** LED down light family has modern sleek profile with minimal trim, deep LED source for visual comfort and glare-free illumination, Clear glass diffuser with IP65 gasketed housing makes it suitable for outdoor and damp applications, various beam angles from narrow to wide beam offers maximum spacing between luminaires, latest generation of Cree COB LED's offers high efficacy, available in different sizes and wattages for wide range of applications.

Material- Die-cast aluminium body, trim with clear toughened gasketed IP65 glass. Finish- BLACK powder coat paint Efficacy- 84lm/W Input voltage- 85-265V 50/60Hz Dimming- Dali, DSI, 1-10V as an option Life: 50,000 Hours L70 Warranty: 3 years