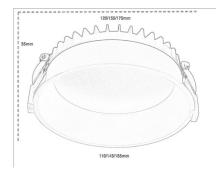

## N

Nebula's LED down light family has minimal trim and deep frosted diffuser, slim trim makes it seamless with ceiling, deep LED source ensures glare-free illumination, frosted diffuser provides smooth and uniform distribution without dark or hot spots, wide beam spread offers maximum spacing between down lights, latest generation of LED's offers high efficacy, available in round or square shape with three different sizes and wattages for wide range of applications.

**Material**- Die-cast aluminium body, trim and heatsink.

Finish- White powder coat paint

Efficacy- 90lm/W

Input voltage- 85-265V 50/60Hz

Dimming- Dali, DSI, 1-10V as an option

Life: 50,000 Hours L70 Warranty: 3 years

| Model number    | Wattage          | Shape                 | CCT                     | Finish   | Controls                                                    |
|-----------------|------------------|-----------------------|-------------------------|----------|-------------------------------------------------------------|
| NE-9W-R-3K-WH-S | 9W<br>16W<br>22W | R: Round<br>S: Square | 3000K<br>4000K<br>5000K | WH<br>BK | S: Standard A: 1-10V Dimming D: DALI Dimming S: DSI dimming |