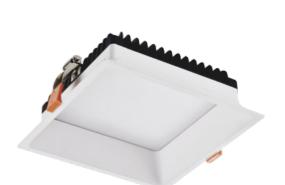

## N

Nebula's LED down light family has minimal trim and deep frosted diffuser, slim trim makes it seamless with ceiling, deep LED source ensures glare-free illumination, frosted diffuser provides smooth and uniform distribution without dark or hot spots, wide beam spread offers maximum spacing between down lights, latest generation of LED's offers high efficacy, available in round or square shape with three different sizes and wattages for wide range of applications.

**Material**- Die-cast aluminium body, trim and heatsink.

Finish- White powder coat paint

Efficacy- 90lm/W

Input voltage- 85-265V 50/60Hz

Dimming- Dali, DSI, 1-10V as an option

Life: 50,000 Hours L70 Warranty: 3 years